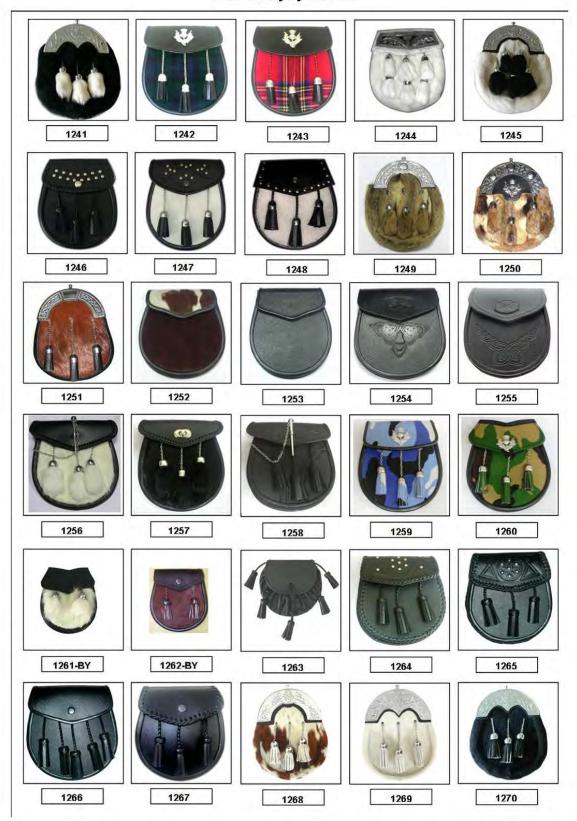

present the opportunity to own Burnett Modern Tartan Kilts, Skirts, Sashes, or an entire Kilt Kit at an affordable price. The Tartan is made from acrylic material, which is much cooler than wool, and washable.

#### **Price List**

*Gents Kilts* (maximum length 27") – up to 48" hip - \$69.00

- above 50" hip - \$79.00

Ladies Kilts (maximum length 27") – up to 48" hip - \$69.00

- above 50" hip - \$79.00

Ladies Skirt (floor length) - up to 48" hip - \$89.00

- above 50" hip - \$99.00

Kids Kilt - \$49.00 to \$59.00

*Kilt Flashes* - \$10.00, *Kilt Fly Plaid* - \$29.00, *Sash* - \$24.00

*Tartan Yardage* for table cloths or runners - \$19.00/yard

Gents Budget Kilt Package - Kilt, Kilt Flashes, Sporran,

Belt, Buckle, Kilt Pin, Jacobite Shirt - \$199.00





# SPORRANS



## **SPORRANS**



# SPORRANS



### LEATHER EMBOSSED BELTS





THISTLE BELT BROWN

THISTLE BELT BLACK





**CELTIC BELT NO. 1** 

**CELTIC BELT NO. 2** 







**CELTIC BELT NO. 4** 

### **BELT BUCKLES**



## **BELT BUCKLES**



BUC021



BUC022



BUC023



**BUC024** 



BUC025



**BUC026** 







# St. Kilda USA

# Burnett Modern Tartan Kilt Kit (\$199)

Help or Questions Call Ralph or Mary 412-276-3242

scottyguy2003@yahoo.com

**Your Information** 

| Name                                                        |                                                 |                |              |
|-------------------------------------------------------------|-------------------------------------------------|----------------|--------------|
| Address