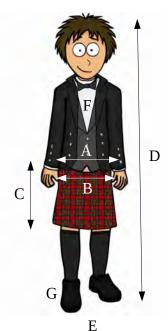

# Burnett Modern Tartan Kilt Kit (\$199)

Help or Questions Call Ralph or Mary 412-276-3242

scottyguy2003@yahoo.com

**Your Information** 

| Name                                                        |                                                 |                |              |
|-------------------------------------------------------------|-------------------------------------------------|----------------|--------------|
| Address                                                     |                                                 |                | <del> </del> |
| City, State, Zip                                            |                                                 |                |              |
| Phone Number                                                | ( )                                             |                |              |
| Email Address                                               |                                                 |                |              |
| Kilt Kit OR: Gents Kilt Ladies Kilt Ladies Skirt Kid's Kilt |                                                 |                |              |
| Measurements Needed                                         |                                                 | Inches         |              |
| А                                                           | Waist, around Belly Button (not pants size!)    |                |              |
| В                                                           | Backside, around widest point                   |                |              |
| С                                                           | Length from Belly Button to Top of Knee         |                |              |
| D                                                           | Height                                          |                |              |
| E                                                           | Approx. Weight                                  |                | lbs.         |
| F                                                           | Regular Polo/Golf shirt size (S, M, L, XL, etc) |                | Color:       |
| G                                                           | Shoe size (for the socks)                       |                |              |
| Additional Kit Selections*                                  | ]                                               |                |              |
| Sporran Choice #1                                           |                                                 | 1              |              |
| Sporran Choice #2                                           |                                                 |                |              |
| Sporran Choice #3                                           |                                                 |                |              |
| Belt Choice (avail. in Black only)                          |                                                 |                |              |
| Buckle Choice #1                                            |                                                 |                |              |
| Buckle Choice #2                                            |                                                 |                |              |
| Buckle Choice #3                                            |                                                 |                | _            |
| Burnett Clan Pin? (over generic)                            |                                                 | \$10.00 add-on |              |
| Other Orders//Special Notes                                 |                                                 |                |              |
|                                                             |                                                 |                |              |
|                                                             |                                                 |                |              |
|                                                             |                                                 |                |              |