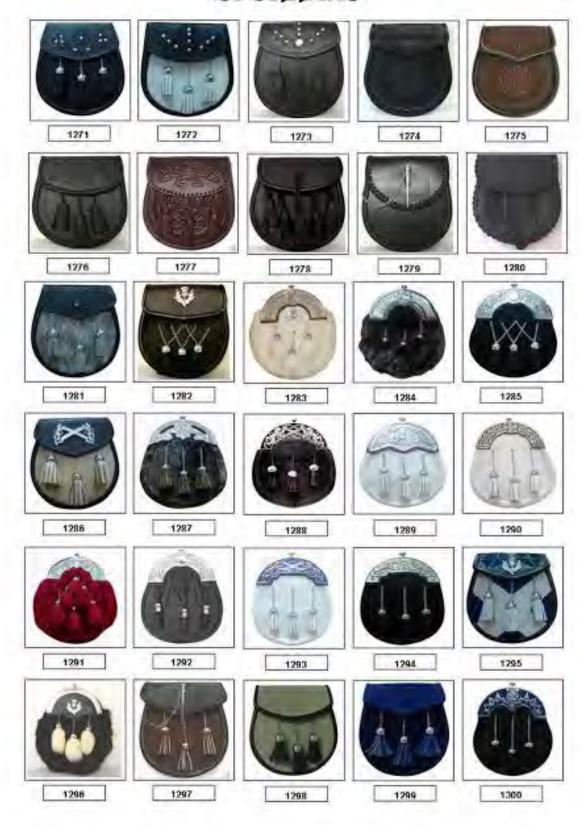

portunity to own Burnett Modern Tartan Kilts, Skirts, Sashes, or an entire Kilt Kit at an affordable price. The Tartan is made from acrylic material, which is much cooler than wool, and washable.

#### **Price List**

*Gents Kilts* (maximum length 27") – up to 48" hip - \$69.00

- above 50" hip - \$79.00

Ladies Kilts (maximum length 27") – up to 48" hip - \$69.00

- above 50" hip - \$79.00

Ladies Skirt (floor length) - up to 48" hip - \$89.00

- above 50" hip - \$99.00

Kids Kilt - \$49.00 to \$59.00

*Kilt Flashes* - \$10.00, *Kilt Fly Plaid* - \$29.00, *Sash* - \$24.00

*Tartan Yardage* for table cloths or runners - \$19.00/yard

Gents Budget Kilt Package - Kilt, Kilt Flashes, Sporran,

Belt, Buckle, Kilt Pin, Jacobite Shirt - \$199.00





# SPORRANS



## **SPORRANS**



# SPORRANS



### LEATHER EMBOSSED BELTS





THISTLE BELT BROWN

THISTLE BELT BLACK





**CELTIC BELT NO. 1** 

**CELTIC BELT NO. 2** 







**CELTIC BELT NO. 4** 

### **BELT BUCKLES**



## **BELT BUCKLES**



BUC021



BUC022



BUC023



**BUC024** 



BUC025



**BUC026** 







# St. Kilda USA

# Burnett Modern Tartan Kilt Kit (\$199)

Help or Questions Call Ralph or Mary 412-276-3242

scottyguy2003@yahoo.com

**Your Information** 

| Name                                                        |                                                 |                |              |
|-------------------------------------------------------------|-------------------------------------------------|----------------|--------------|
| Address                                                     |