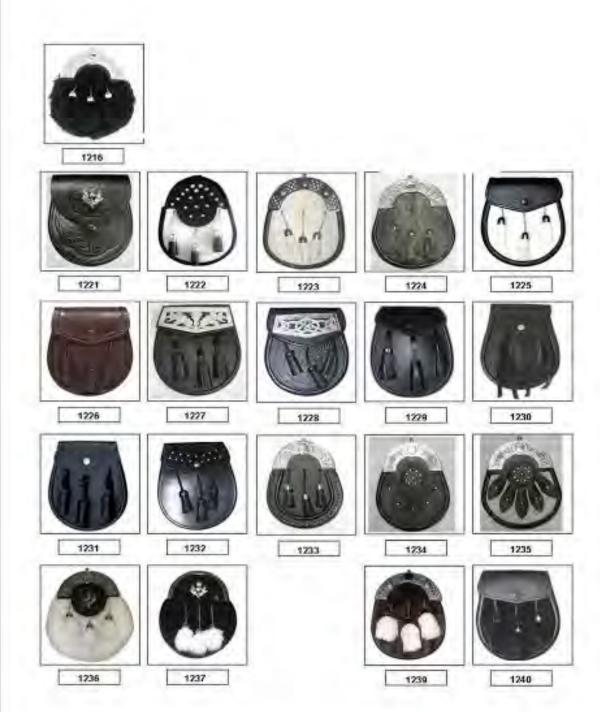

St. Kilda USA** to present the opportunity to own Burnett Modern Tartan Kilts, Skirts, Sashes, or an entire Kilt Kit at an affordable price. The Tartan is made from acrylic material, which is much cooler than wool, and washable.

#### **Price List**

*Gents Kilts* (maximum length 27") – up to 48" hip - \$69.00

- above 50" hip - \$79.00

Ladies Kilts (maximum length 27") – up to 48" hip - \$69.00

- above 50" hip - \$79.00

Ladies Skirt (floor length) - up to 48" hip - \$89.00

- above 50" hip - \$99.00

Kids Kilt - \$49.00 to \$59.00

*Kilt Flashes* - \$10.00, *Kilt Fly Plaid* - \$29.00, *Sash* - \$24.00

*Tartan Yardage* for table cloths or runners - \$19.00/yard

Gents Budget Kilt Package - Kilt, Kilt Flashes, Sporran,

Belt, Buckle, Kilt Pin, Jacobite Shirt - \$199.00





# SPORRANS



## **SPORRANS**



# SPORRANS



### LEATHER EMBOSSED BELTS





THISTLE BELT BROWN

THISTLE BELT BLACK





**CELTIC BELT NO. 1** 

**CELTIC BELT NO. 2** 







**CELTIC BELT NO. 4** 

### **BELT BUCKLES**



## **BELT BUCKLES**



BUC021



BUC022



BUC023



**BUC024** 



BUC025



**BUC026** 







# St. Kilda USA

# Burnett Modern Tartan Kilt Kit (\$199)

Help or Questions Call Ralph or Mary 412-276-3242

scottyguy2003@yahoo.com

**Your Information** 

| Name                                                        |                                                 |                |              |
|-------------------------------------------------------------|-------------------------------------------------|----------------|--------------|
| Address